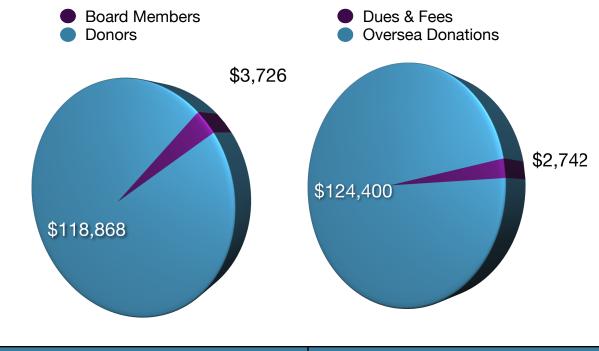

## **2014 Fiscal Year**

At Priority One Worldwide, we are excited to be able to give over 100% of every donation and sponsorship to the field. Donors' funds are never used to fund salaries or advertisement costs - because we don't have them - nor is any donation used for Western operating budgets.

Below are two charts, one showing the amount received and one showing the amount spent. Now and then expenses do arise; members of the board step up to cover any of the fees and dues associated with operating a non-profit. This way, every cent given by a donor or sponsor can be sent overseas.

| Donations Received                                  | Expenses and Contributions                      |
|-----------------------------------------------------|-------------------------------------------------|
| General Donations, Evangelist, & Orphan Sponsorship | Contributions, Service Charges, Non-Profit Dues |