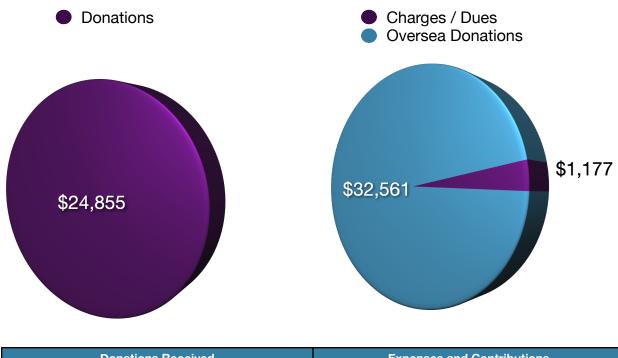

#### **2022 Fiscal Year**

At Priority One Worldwide, we are excited to be able to give over 100% of every donation and sponsorship to the field. Donors' funds are never used to fund salaries or advertisement costs - because we don't have them - nor is any donation used for Western operating budgets.

Below are two charts, one showing the amount received and one showing the amount spent. Now and then expenses do arise; members of the board step up to cover any of the fees and dues associated with operating a non-profit. This way, every cent given by a donor or sponsor can be sent overseas.

| Donations Received                                  | Expenses and Contributions                      |
|-----------------------------------------------------|-------------------------------------------------|
| General Donations, Evangelist, & Orphan Sponsorship | Contributions, Service Charges, Non-Profit Dues |

### Wires

| Priority Navajo | \$ 13,000.00 |
|-----------------|--------------|
| Priority Haiti  | \$ 9,435.00  |
| Priority Mexico | \$ 2,420.00  |
| Total           | \$ 24,855.00 |

## **Donations**

| Priority Ukraine | \$ 1,575.00  |
|------------------|--------------|
| Priority Haiti   | \$ 10,346.50 |
| Priority Mexico  | \$ 1,978.00  |
| Priority Navajo  | \$ 16,115.00 |
| General Fund     | \$ 2,546.22  |
| Total            | \$ 32,560.72 |

### Fees

| Wire/Bank Fee                                                 | \$<br>280.00   |
|---------------------------------------------------------------|----------------|
| Credit Card Processing Fee                                    | \$<br>796.89   |
| Accounting Fee                                                | \$<br>100.00   |
| Western Budge Items (advertising, meals, entertainment, etc.) | \$<br>0.00     |
| Board Salaries                                                | \$<br>0.00     |
| Total                                                         | \$<br>1,176.89 |