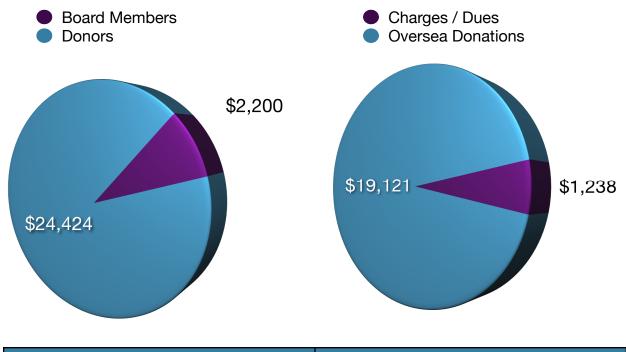

Below are two charts, one showing the amount received and one showing the amount spent. Now and then expenses do arise; members of the board step up to cover any of the fees and dues associated with operating a non-profit. This way, every cent given by a donor or sponsor can be sent overseas.

| Donations Received                                  | Expenses and Contributions                      |
|-----------------------------------------------------|-------------------------------------------------|
| General Donations, Evangelist, & Orphan Sponsorship | Contributions, Service Charges, Non-Profit Dues |