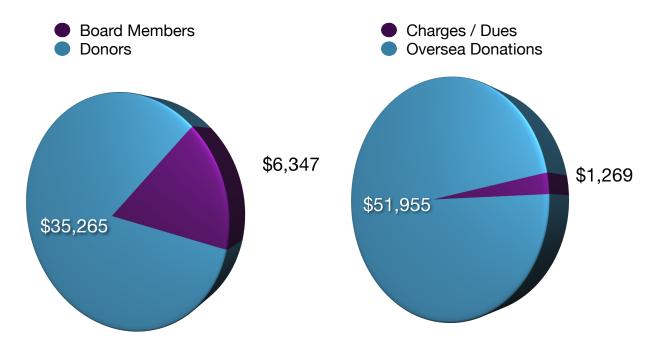

Below are two charts, one showing the amount received and one showing the amount spent. Now and then expenses do arise; members of the board step up to cover any of the fees and dues associated with operating a non-profit. This way, every cent given by a donor or sponsor can be sent overseas.

| Donations Received                                  | Expenses and Contributions                      |
|-----------------------------------------------------|-------------------------------------------------|
| General Donations, Evangelist, & Orphan Sponsorship | Contributions, Service Charges, Non-Profit Dues |

#### Wires

| Priority Myanmar  Priority Haiti  Hurricane Harvey Relief (NCIU)  Total. | \$  | 11,424.52<br>39,980.00<br>550.00<br><b>51,954.52</b> |
|--------------------------------------------------------------------------|-----|------------------------------------------------------|
| Donations                                                                |     |                                                      |
| Priority Myanmar                                                         | \$  | 7,132.98                                             |
| Priority Haiti                                                           | \$  | 21,810.00                                            |
| Priority India                                                           | \$  | 6,246.88                                             |
| General Fund                                                             | \$  | 6,421.76                                             |
| Total                                                                    | \$. | 41,611.62                                            |
|                                                                          |     |                                                      |
| Fees                                                                     |     |                                                      |
| Wire/Bank Fee                                                            | \$  | 633.00                                               |
| Credit Card Processing Fee                                               | \$  | 636.46                                               |
| Accounting Fee                                                           | \$  | 0.00                                                 |
| Western Budge Items (advertising, meals, entertainment, etc.)            | \$  | 0.00                                                 |
| Board Salaries                                                           | \$  | 0.00                                                 |
| Total                                                                    | \$  | 1,269.46                                             |