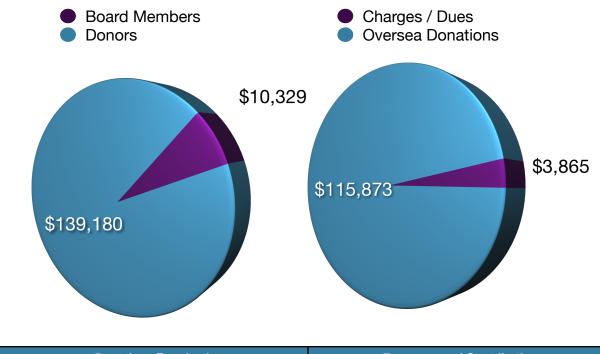

Below are two charts, one showing the amount received and one showing the amount spent. Now and then expenses do arise; members of the board step up to cover any of the fees and dues associated with operating a non-profit. This way, every cent given by a donor or sponsor can be sent overseas.

| Donations Received                                  | Expenses and Contributions                      |
|-----------------------------------------------------|-------------------------------------------------|
| General Donations, Evangelist, & Orphan Sponsorship | Contributions, Service Charges, Non-Profit Dues |

### Wires

| Priority Myanmar          | \$91,737.81  |  |
|---------------------------|--------------|--|
| Priority Haiti            | \$ 16,635.00 |  |
| Priority Indonesia        | \$ 5,400.00  |  |
| Priority India (Adoption) | \$ 3,000.00  |  |
| Total                     | \$115,872.81 |  |

### Fees

| Wire/Bank Fee                                                 | \$<br>1035.00 |
|---------------------------------------------------------------|---------------|
| Credit Card Processing Fee                                    | \$<br>2180.04 |
| Accounting Fee                                                | \$<br>650.00  |
| Western Budge Items (advertising, meals, entertainment, etc.) | \$<br>0.00    |
| Board Salaries                                                | \$<br>0.00    |
| Total                                                         | \$<br>3865.04 |