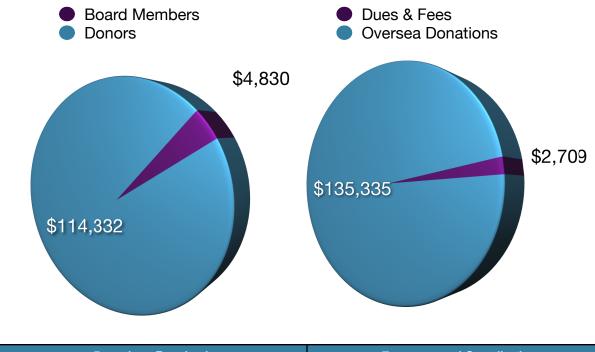

## **2015 Fiscal Year**

At Priority One Worldwide, we are excited to be able to give over 100% of every donation and sponsorship to the field. Donors' funds are never used to fund salaries or advertisement costs - because we don't have them - nor is any donation used for Western operating budgets.

Below are two charts, one showing the amount received and one showing the amount spent. Now and then expenses do arise; members of the board step up to cover any of the fees and dues associated with operating a non-profit. This way, every cent given by a donor or sponsor can be sent overseas.

| Donations Received                                  | Expenses and Contributions                      |
|-----------------------------------------------------|-------------------------------------------------|
| General Donations, Evangelist, & Orphan Sponsorship | Contributions, Service Charges, Non-Profit Dues |